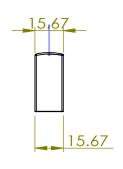

| 65  |   |     |  |
|-----|---|-----|--|
| 15. | • | *   |  |
|     |   | •   |  |
|     |   | 128 |  |

| PART NO.<br>2620-1BPN-P     | MATERIAL ZINC                           | DATE <b>5-2021</b>                                                                                                             | <b>≧</b> Berenson <sub>™</sub> |
|-----------------------------|-----------------------------------------|--------------------------------------------------------------------------------------------------------------------------------|--------------------------------|
| COLLECTION BROOKRIDGE       | DESCRIPTION BROOKRIDGE 128MM CC BRUSHED | PROPRIETARY AND CONFIDENTIAL THE INFORMATION CONTAINED IN THIS DRAWING IS THE SOLE PROPERTY OF BERENSON CORP. ANY REPRODUCTION | <b>DCICIISOIL</b> M            |
| UNIT OF MEASURE MILLIMETERS | NICKEL PULL                             | IN PART OR AS A WHOLE WITHOUT THE WRITTEN PERMISSION OF BERENSON CORP IS PROHIBITED.                                           |                                |