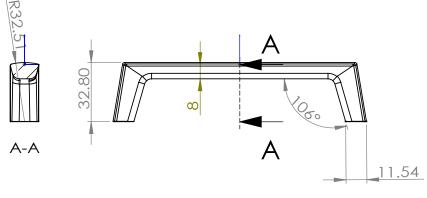

| 65  |   |     |  |
|-----|---|-----|--|
| 15. | • | *   |  |
|     |   | •   |  |
|     |   | 128 |  |

| PART NO.<br>2620-1BPN-P     | MATERIAL ZINC                           | DATE <b>5-2021</b>                                                                                                             | <b>≧</b> Berenson <sub>™</sub> |
|-----------------------------|-----------------------------------------|--------------------------------------------------------------------------------------------------------------------------------|--------------------------------|
| COLLECTION BROOKRIDGE       | DESCRIPTION BROOKRIDGE 128MM CC BRUSHED | PROPRIETARY AND CONFIDENTIAL THE INFORMATION CONTAINED IN THIS DRAWING IS THE SOLE PROPERTY OF BERENSON CORP. ANY REPRODUCTION | <b>DCICIISOIL</b> M            |
| UNIT OF MEASURE MILLIMETERS | NICKEL PULL                             | IN PART OR AS A WHOLE WITHOUT THE WRITTEN PERMISSION OF BERENSON CORP IS PROHIBITED.                                           |                                |