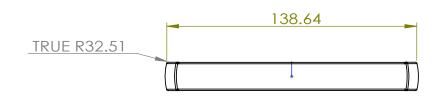

| 65  |   |     |  |
|-----|---|-----|--|
| 15. | • | *   |  |
|     |   | •   |  |
|     |   | 128 |  |

| PART NO.<br>2620-1BPN-P     | MATERIAL ZINC                           | DATE <b>5-2021</b>                                                                                                             | <b>≧</b> Berenson <sub>™</sub> |
|-----------------------------|-----------------------------------------|--------------------------------------------------------------------------------------------------------------------------------|--------------------------------|
| COLLECTION BROOKRIDGE       | DESCRIPTION BROOKRIDGE 128MM CC BRUSHED | PROPRIETARY AND CONFIDENTIAL THE INFORMATION CONTAINED IN THIS DRAWING IS THE SOLE PROPERTY OF BERENSON CORP. ANY REPRODUCTION | <b>DCICIISOIL</b> M            |
| UNIT OF MEASURE MILLIMETERS | NICKEL PULL                             | IN PART OR AS A WHOLE WITHOUT THE WRITTEN PERMISSION OF BERENSON CORP IS PROHIBITED.                                           |                                |