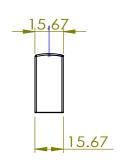

| PART NO.<br><b>2621-1055-P</b> | MATERIAL ZINC                          | DATE <b>5-2021</b>                                                                                                                | <b>≧</b> Berenson_ ™ |
|--------------------------------|----------------------------------------|-----------------------------------------------------------------------------------------------------------------------------------|----------------------|
| COLLECTION BROOKRIDGE          | DESCRIPTION  BROOKRIDGE 128MM CC MATTE | PROPRIETARY AND CONFIDENTIAL  THE INFORMATION CONTAINED IN THIS  DRAWING IS THE SOLE PROPERTY OF  BERENSON CORP. ANY REPRODUCTION | DCI CI SUL M         |
| UNIT OF MEASURE MILLIMETERS    | BLACK PULL                             | IN PART OR AS A WHOLE WITHOUT THE WRITTEN PERMISSION OF BERENSON CORP IS PROHIBITED.                                              |                      |