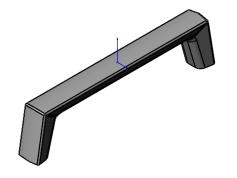

| PART NO.<br><b>2621-1055-P</b> | MATERIAL ZINC                          | DATE <b>5-2021</b>                                                                                                                | <b>≧</b> Berenson_ ™ |
|--------------------------------|----------------------------------------|-----------------------------------------------------------------------------------------------------------------------------------|----------------------|
| COLLECTION BROOKRIDGE          | DESCRIPTION  BROOKRIDGE 128MM CC MATTE | PROPRIETARY AND CONFIDENTIAL  THE INFORMATION CONTAINED IN THIS  DRAWING IS THE SOLE PROPERTY OF  BERENSON CORP. ANY REPRODUCTION | DCI CI SUL M         |
| UNIT OF MEASURE MILLIMETERS    | BLACK PULL                             | IN PART OR AS A WHOLE WITHOUT THE WRITTEN PERMISSION OF BERENSON CORP IS PROHIBITED.                                              |                      |