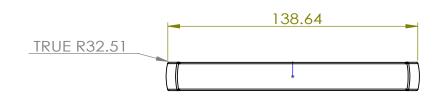

| PART NO.<br><b>2621-1055-P</b> | MATERIAL ZINC                          | DATE <b>5-2021</b>                                                                                                                | <b>≧</b> Berenson_ ™ |
|--------------------------------|----------------------------------------|-----------------------------------------------------------------------------------------------------------------------------------|----------------------|
| COLLECTION BROOKRIDGE          | DESCRIPTION  BROOKRIDGE 128MM CC MATTE | PROPRIETARY AND CONFIDENTIAL  THE INFORMATION CONTAINED IN THIS  DRAWING IS THE SOLE PROPERTY OF  BERENSON CORP. ANY REPRODUCTION | DCI CI SUL M         |
| UNIT OF MEASURE MILLIMETERS    | BLACK PULL                             | IN PART OR AS A WHOLE WITHOUT THE WRITTEN PERMISSION OF BERENSON CORP IS PROHIBITED.                                              |                      |