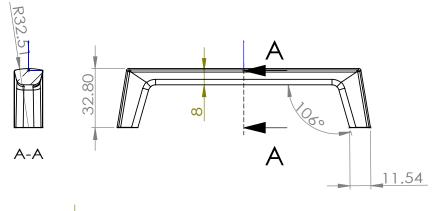

| PART NO.<br><b>2621-1055-P</b> | MATERIAL ZINC                          | DATE <b>5-2021</b>                                                                                                                | <b>≧</b> Berenson_ ™ |
|--------------------------------|----------------------------------------|-----------------------------------------------------------------------------------------------------------------------------------|----------------------|
| COLLECTION BROOKRIDGE          | DESCRIPTION  BROOKRIDGE 128MM CC MATTE | PROPRIETARY AND CONFIDENTIAL  THE INFORMATION CONTAINED IN THIS  DRAWING IS THE SOLE PROPERTY OF  BERENSON CORP. ANY REPRODUCTION | DCI CI SUL M         |
| UNIT OF MEASURE MILLIMETERS    | BLACK PULL                             | IN PART OR AS A WHOLE WITHOUT THE WRITTEN PERMISSION OF BERENSON CORP IS PROHIBITED.                                              |                      |