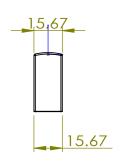

| 65  |             |     |   |
|-----|-------------|-----|---|
| 15. | $(\bullet)$ | *   |   |
|     |             | •   |   |
|     | -           | 128 | - |
|     |             |     |   |

| PART NO.                    | MATERIAL                               | DATE                                                                                                                           |                        |
|-----------------------------|----------------------------------------|--------------------------------------------------------------------------------------------------------------------------------|------------------------|
| 2624-1MDB-P                 | ZINC                                   | 5-2021                                                                                                                         | <b>≧</b> Berenson_   ■ |
| COLLECTION BROOKRIDGE       | DESCRIPTION BROOKRIDGE 128MM CC MODERN | PROPRIETARY AND CONFIDENTIAL THE INFORMATION CONTAINED IN THIS DRAWING IS THE SOLE PROPERTY OF BERENSON CORP. ANY REPRODUCTION | <b>D</b> CICIISOIL M   |
| UNIT OF MEASURE MILLIMETERS | BRUSHED GOLD PULL                      | IN PART OR AS A WHOLE WITHOUT THE WRITTEN PERMISSION OF BERENSON CORP IS PROHIBITED.                                           |                        |