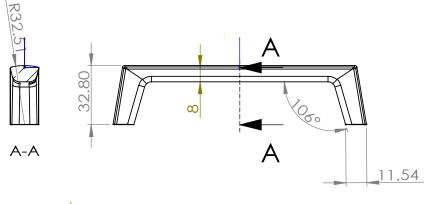

| 65  |             |     |   |
|-----|-------------|-----|---|
| 15. | $(\bullet)$ | *   |   |
|     |             | •   |   |
|     | -           | 128 | - |
|     |             |     |   |

| PART NO.                    | MATERIAL                               | DATE                                                                                                                           |                        |
|-----------------------------|----------------------------------------|--------------------------------------------------------------------------------------------------------------------------------|------------------------|
| 2624-1MDB-P                 | ZINC                                   | 5-2021                                                                                                                         | <b>≧</b> Berenson_   ■ |
| COLLECTION BROOKRIDGE       | DESCRIPTION BROOKRIDGE 128MM CC MODERN | PROPRIETARY AND CONFIDENTIAL THE INFORMATION CONTAINED IN THIS DRAWING IS THE SOLE PROPERTY OF BERENSON CORP. ANY REPRODUCTION | <b>D</b> CICIISOIL M   |
| UNIT OF MEASURE MILLIMETERS | BRUSHED GOLD PULL                      | IN PART OR AS A WHOLE WITHOUT THE WRITTEN PERMISSION OF BERENSON CORP IS PROHIBITED.                                           |                        |