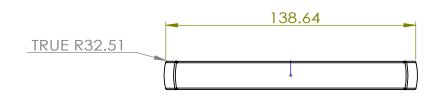

| 65  |             |     |   |
|-----|-------------|-----|---|
| 15. | $(\bullet)$ | *   |   |
|     |             | •   |   |
|     | -           | 128 | - |
|     |             |     |   |

| PART NO.                    | MATERIAL                               | DATE                                                                                                                           |                        |
|-----------------------------|----------------------------------------|--------------------------------------------------------------------------------------------------------------------------------|------------------------|
| 2624-1MDB-P                 | ZINC                                   | 5-2021                                                                                                                         | <b>≧</b> Berenson_   ■ |
| COLLECTION BROOKRIDGE       | DESCRIPTION BROOKRIDGE 128MM CC MODERN | PROPRIETARY AND CONFIDENTIAL THE INFORMATION CONTAINED IN THIS DRAWING IS THE SOLE PROPERTY OF BERENSON CORP. ANY REPRODUCTION | <b>D</b> CICIISOIL M   |
| UNIT OF MEASURE MILLIMETERS | BRUSHED GOLD PULL                      | IN PART OR AS A WHOLE WITHOUT THE WRITTEN PERMISSION OF BERENSON CORP IS PROHIBITED.                                           |                        |