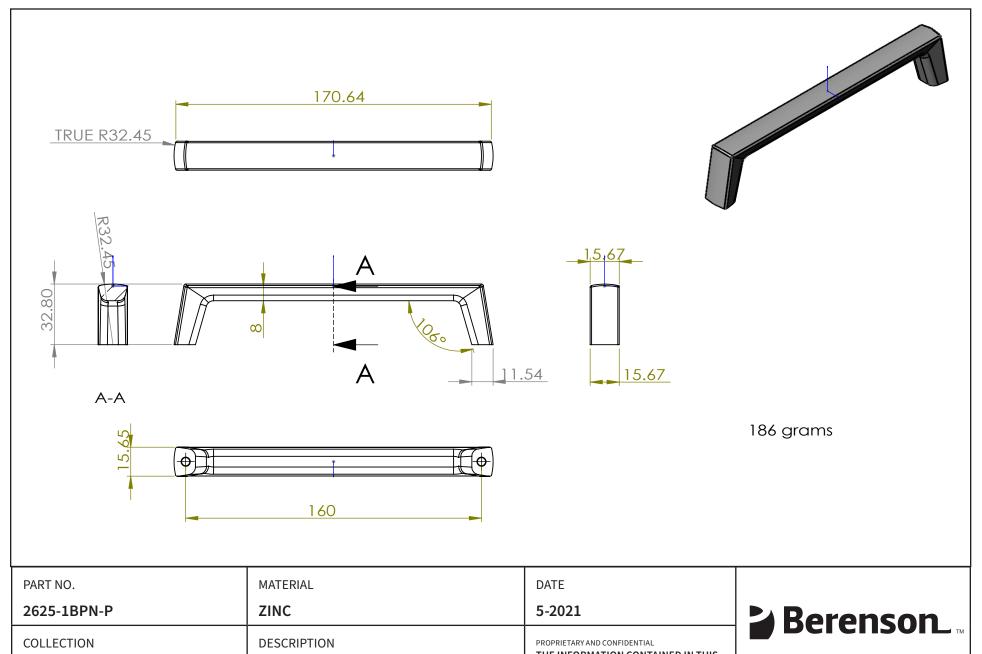

| PART NO.        | MATERIAL                    | DATE                                                             |                                  |
|-----------------|-----------------------------|------------------------------------------------------------------|----------------------------------|
| 2625-1BPN-P     | ZINC                        | 5-2021                                                           | <b>≥</b> Berenson                |
| COLLECTION      | DESCRIPTION                 | PROPRIETARY AND CONFIDENTIAL THE INFORMATION CONTAINED IN THIS   | <b>B BCICII301L</b> <sup>M</sup> |
| BROOKRIDGE      | BROOKRIDGE 160MM CC BRUSHED | DRAWING IS THE SOLE PROPERTY OF BERENSON CORP. ANY REPRODUCTION  |                                  |
| UNIT OF MEASURE | NICKEL PULL                 | IN PART OR AS A WHOLE WITHOUT THE WRITTEN PERMISSION OF BERENSON |                                  |
| MILLIMETERS     |                             | CORP IS PROHIBITED.                                              |                                  |