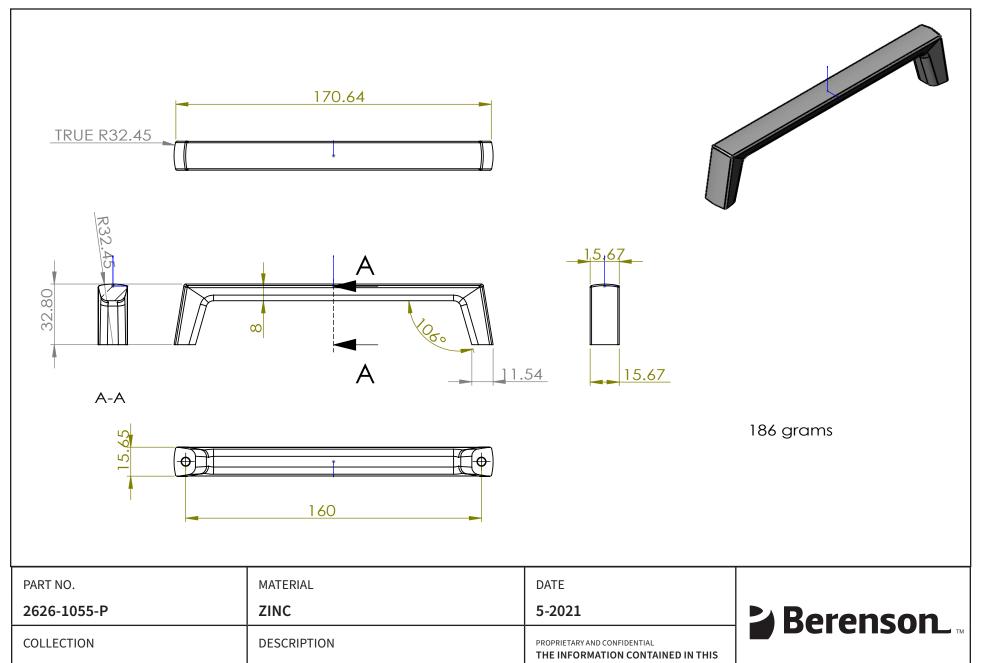

|  |                 | · · · · · = · · · · =                   |                                                                                                                                                      |                   |
|--|-----------------|-----------------------------------------|------------------------------------------------------------------------------------------------------------------------------------------------------|-------------------|
|  | 2626-1055-P     | ZINC                                    | 5-2021                                                                                                                                               | <b>≥</b> Berenson |
|  | COLLECTION      | DESCRIPTION                             | PROPRIETARY AND CONFIDENTIAL THE INFORMATION CONTAINED IN THIS                                                                                       | TM                |
|  | BROOKRIDGE      | BROOKRIDGE 160MM CC MATTE<br>BLACK PULL | DRAWING IS THE SOLE PROPERTY OF BERENSON CORP. ANY REPRODUCTION IN PART OR AS A WHOLE WITHOUT THE WRITTEN PERMISSION OF BERENSON CORP IS PROHIBITED. |                   |
|  | UNIT OF MEASURE |                                         |                                                                                                                                                      |                   |
|  | MILLIMETERS     |                                         |                                                                                                                                                      |                   |