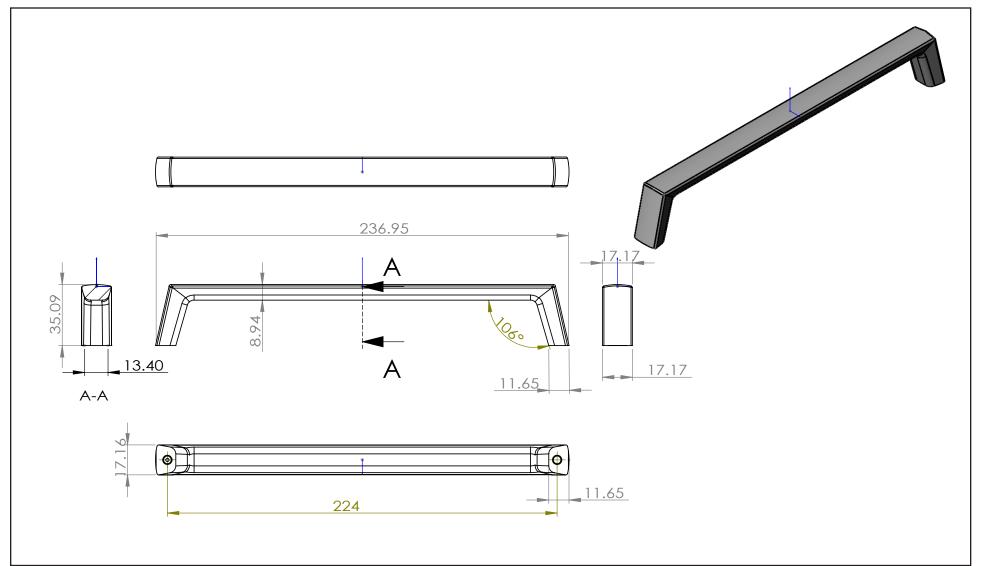

| PART NO.<br>2653-1026-P      | MATERIAL ZINC                             | DATE <b>5-2021</b>                                                                                                             | <b>≥</b> Berenson <sub>™</sub> |
|------------------------------|-------------------------------------------|--------------------------------------------------------------------------------------------------------------------------------|--------------------------------|
| COLLECTION  BROOKRIDGE       | DESCRIPTION  BROOKRIDGE 224MM CC POLISHED | PROPRIETARY AND CONFIDENTIAL THE INFORMATION CONTAINED IN THIS DRAWING IS THE SOLE PROPERTY OF BERENSON CORP. ANY REPRODUCTION | DCICISOIL TM                   |
| UNIT OF MEASURE  MILLIMETERS | CHROME PULL                               | IN PART OR AS A WHOLE WITHOUT THE WRITTEN PERMISSION OF BERENSON CORP IS PROHIBITED.                                           |                                |