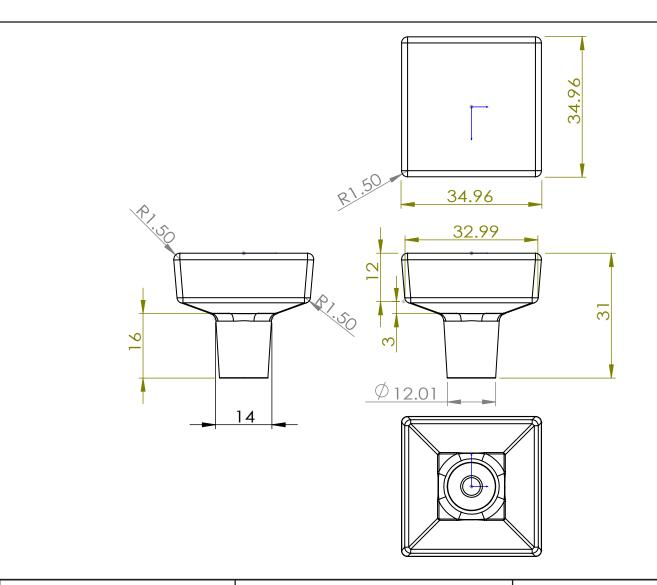

| PART NO.<br>2656-1026-P     | MATERIAL ZINC                          | DATE <b>5-2021</b>                                                                                                                                                                                                  | <b>≧</b> Berenson <sub>™</sub> |
|-----------------------------|----------------------------------------|---------------------------------------------------------------------------------------------------------------------------------------------------------------------------------------------------------------------|--------------------------------|
| COLLECTION BROOKRIDGE       | BROOKRIDGE POLISHED CHROME SQUARE KNOB | PROPRIETARY AND CONFIDENTIAL THE INFORMATION CONTAINED IN THIS DRAWING IS THE SOLE PROPERTY OF BERENSON CORP. ANY REPRODUCTION IN PART OR AS A WHOLE WITHOUT THE WRITTEN PERMISSION OF BERENSON CORP IS PROHIBITED. | TM                             |
| UNIT OF MEASURE MILLIMETERS |                                        |                                                                                                                                                                                                                     |                                |