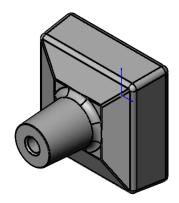

| PART NO.<br>2656-1026-P     | MATERIAL ZINC                          | DATE <b>5-2021</b>                                                                                                                                                                                                  | <b>≧</b> Berenson <sub>™</sub> |
|-----------------------------|----------------------------------------|---------------------------------------------------------------------------------------------------------------------------------------------------------------------------------------------------------------------|--------------------------------|
| COLLECTION BROOKRIDGE       | BROOKRIDGE POLISHED CHROME SQUARE KNOB | PROPRIETARY AND CONFIDENTIAL THE INFORMATION CONTAINED IN THIS DRAWING IS THE SOLE PROPERTY OF BERENSON CORP. ANY REPRODUCTION IN PART OR AS A WHOLE WITHOUT THE WRITTEN PERMISSION OF BERENSON CORP IS PROHIBITED. | TM                             |
| UNIT OF MEASURE MILLIMETERS |                                        |                                                                                                                                                                                                                     |                                |