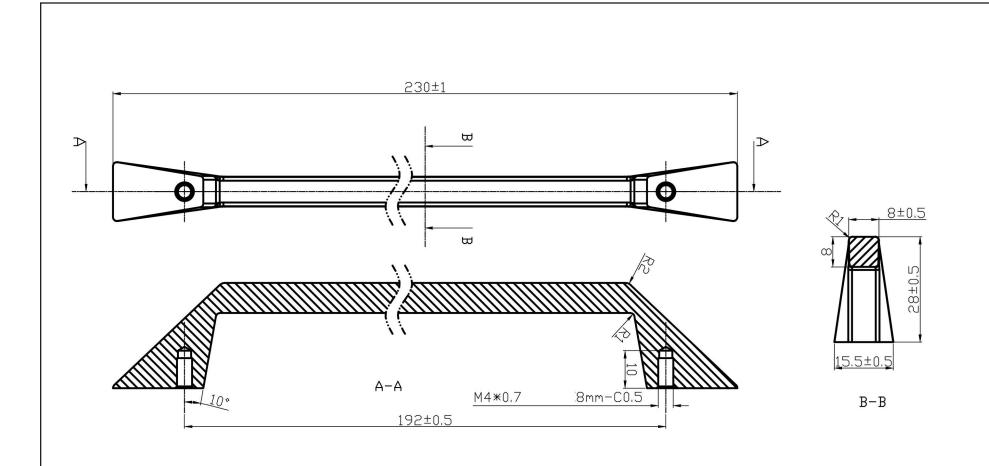

| PART NO. 6065-1SFG-C        | MATERIAL ZINC                          | DATE<br>6-2021                                                                                                                 | R. Christensen |
|-----------------------------|----------------------------------------|--------------------------------------------------------------------------------------------------------------------------------|----------------|
| COLLECTION RIGHT            | DESCRIPTION RIGHT 192MM SOFT GOLD PULL | PROPRIETARY AND CONFIDENTIAL THE INFORMATION CONTAINED IN THIS DRAWING IS THE SOLE PROPERTY OF BERENSON CORP. ANY REPRODUCTION | by Berenson_   |
| UNIT OF MEASURE MILLIMETERS |                                        | IN PART OR AS A WHOLE WITHOUT THE WRITTEN PERMISSION OF BERENSON CORP IS PROHIBITED.                                           |                |