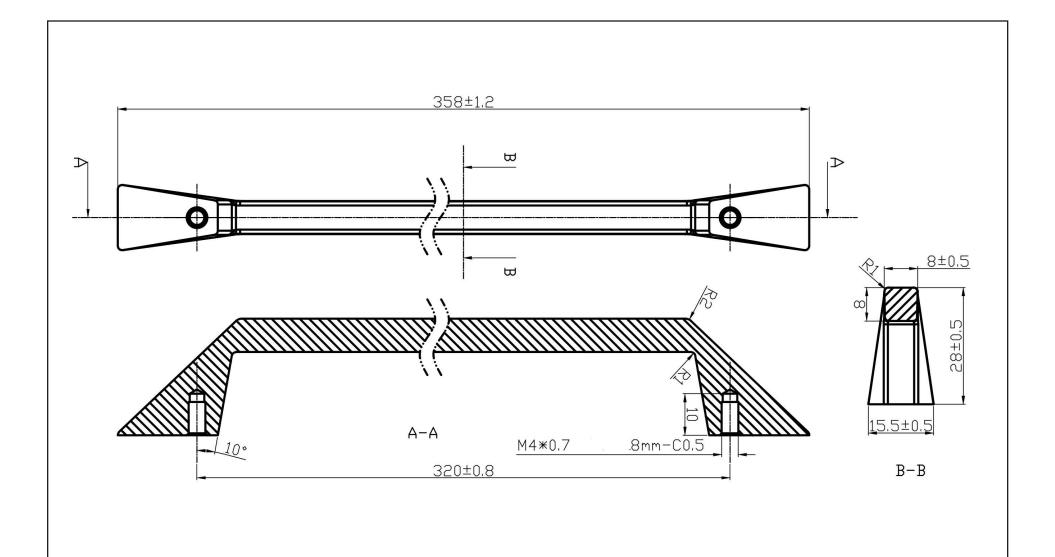

| PART NO. 6066-1SFG-C         | MATERIAL ZINC                          | DATE<br>6-2021                                                                                                                 | R. Christensen |
|------------------------------|----------------------------------------|--------------------------------------------------------------------------------------------------------------------------------|----------------|
| COLLECTION RIGHT             | DESCRIPTION RIGHT 320MM SOFT GOLD PULL | PROPRIETARY AND CONFIDENTIAL THE INFORMATION CONTAINED IN THIS DRAWING IS THE SOLE PROPERTY OF BERENSON CORP. ANY REPRODUCTION | by Berenson_   |
| UNIT OF MEASURE  MILLIMETERS |                                        | IN PART OR AS A WHOLE WITHOUT THE WRITTEN PERMISSION OF BERENSON CORP IS PROHIBITED.                                           |                |