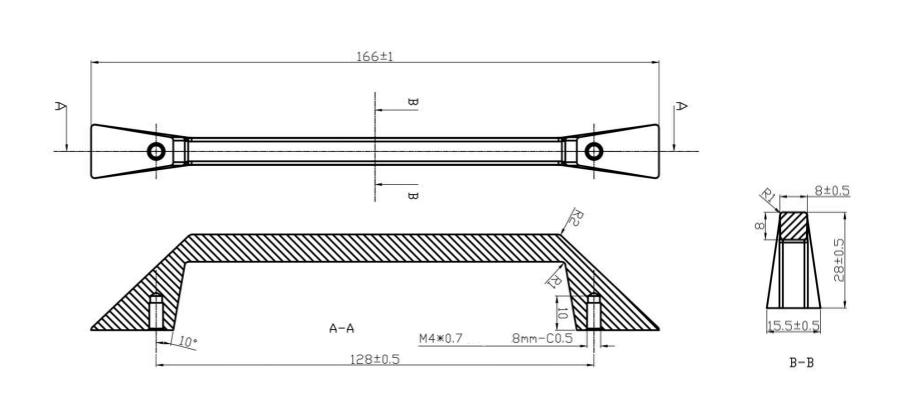

| PART NO. 6070-1048-C         | MATERIAL ZINC                      | DATE <b>6-2021</b>                                                                                                             | R. Christensen |
|------------------------------|------------------------------------|--------------------------------------------------------------------------------------------------------------------------------|----------------|
| COLLECTION RIGHT             | DESCRIPTION RIGHT 128MM WHITE PULL | PROPRIETARY AND CONFIDENTIAL THE INFORMATION CONTAINED IN THIS DRAWING IS THE SOLE PROPERTY OF BERENSON CORP. ANY REPRODUCTION | by Berenson_   |
| UNIT OF MEASURE  MILLIMETERS |                                    | IN PART OR AS A WHOLE WITHOUT THE WRITTEN PERMISSION OF BERENSON CORP IS PROHIBITED.                                           |                |