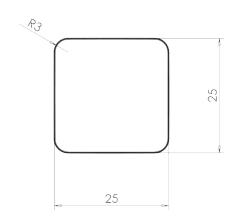

| PART NO.<br>1331-1026-C      | MATERIAL ZINC                       | DATE 1-2023                                                                                                                    | R. Christensen |
|------------------------------|-------------------------------------|--------------------------------------------------------------------------------------------------------------------------------|----------------|
| COLLECTION MINI              | DESCRIPTION  MINI LARGE SQUARE KNOB | PROPRIETARY AND CONFIDENTIAL THE INFORMATION CONTAINED IN THIS DRAWING IS THE SOLE PROPERTY OF BERENSON CORP. ANY REPRODUCTION | by Berenson_   |
| UNIT OF MEASURE  MILLIMETERS |                                     | IN PART OR AS A WHOLE WITHOUT THE WRITTEN PERMISSION OF BERENSON CORP IS PROHIBITED.                                           |                |