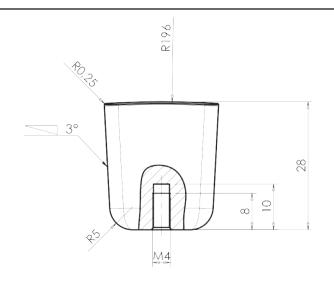

| PART NO.<br>1331-1026-C      | MATERIAL ZINC                       | DATE 1-2023                                                                                                                    | R. Christensen |
|------------------------------|-------------------------------------|--------------------------------------------------------------------------------------------------------------------------------|----------------|
| COLLECTION MINI              | DESCRIPTION  MINI LARGE SQUARE KNOB | PROPRIETARY AND CONFIDENTIAL THE INFORMATION CONTAINED IN THIS DRAWING IS THE SOLE PROPERTY OF BERENSON CORP. ANY REPRODUCTION | by Berenson_   |
| UNIT OF MEASURE  MILLIMETERS |                                     | IN PART OR AS A WHOLE WITHOUT THE WRITTEN PERMISSION OF BERENSON CORP IS PROHIBITED.                                           |                |