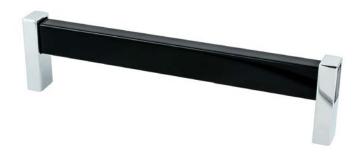

## R. Christensen by Berenson Product Specification Sheet

1193-7000-P

Prism 160mm CC Black Acrylic and Polished Chrome Pull

## **Product Specifications**

| Collection       | PRISM                      | Length                                                     | 6 5/8IN. |
|------------------|----------------------------|------------------------------------------------------------|----------|
| Product Type     | PULL                       | Width                                                      | 9/16IN.  |
| Finish           | POLISHED CHROME WITH BLACK | Height/Projection                                          | 1 5/8IN. |
| Material         | ZAMAK WITH ACRYLIC         | Base                                                       | 7/16IN.  |
| Price Code       | Е                          | Тар                                                        | M4       |
| Center to Center | 160MM                      | All dimensions listed in inches unless otherwise specified |          |