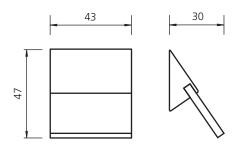

### Application

Drawer/Cabinet Pull

**Characteristics** Material: Zamak/Furniture Linoleum Finish: Plated, Powder Coated Weight: 40 g (1.41 oz) Dimensions: 43 x 47 x 30 mm C/C 32 mm; M4 Thread Care: Damp, non-abrasive cloth with mild soap only.