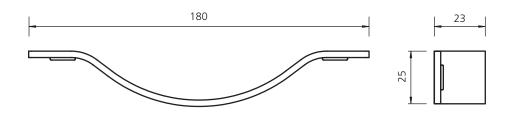

### Application

Drawer/Cabinet Pull

**Characteristics** Material: Steel/Brass/Furniture Linoleum Finish: Plated, Brushed Weight: 20 g (0.70 oz) Dimensions: 180 x 25 x 23 mm C/C 160 mm; M4 Thread Care: Damp, non-abrasive cloth with mild soap only.