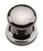

## **AVAILABLE FINISHES**

Dark Oil Rubbed (DOR)

Polished Chrome (PCH)

Polished Nickel (PNI)

schemes. Over a period of time the bronze colour will lighten along any edges and surfaces that are frequently touched and create a naturally aged appearance highlighting frequently touched areas and exposing the brass below.

Satin Brass (MSB)

Satin Nickel (GSN)

| Finish             | Code           | Projection                      | Diameter |
|--------------------|----------------|---------------------------------|----------|
|                    | MT0113-032-DOR | 1 3/8"                          | 1 1/4"   |
| Dark Oil Rubbed    | MT0113-038-DOR | 1 5/8"                          | 1 ½"     |
|                    | MT0113-032-PCH | 1 <sup>3</sup> ⁄8"              | 1 1/4"   |
| Polished<br>Chrome | MT0113-038-PCH | 1 5/8"                          | 1 ½"     |
| Polished Nickel    | MT0113-032-PNI | 1 3/8"                          | 1 1/4"   |
|                    | MT0113-038-PNI | 1 5/8"                          | 1 ½"     |
| Satin Brass        | MT0113-032-MSB | 1 3/8"                          | 1 1/4"   |
|                    | MT0113-038-MSB | 1 5/8"                          | 1 1/2"   |
| Satin Nickel       | MT0113-032-GSN | 1 <sup>3</sup> / <sub>8</sub> " | 1 1/4"   |
|                    | MT0113-038-GSN | 1 5/8"                          | 1 ½"     |