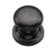

MT0113 Round Knob on Rose in Dark Oil Rubbed (DOR) 1  $\frac{1}{4}$ " diameter

## **AVAILABLE FINISHES**

Dark Oil Rubbed (DOR)

Polished Chrome (PCH)

Polished Nickel (PNI)

schemes. Over a period of time the bronze colour will lighten along any edges and surfaces that are frequently touched and create a naturally aged appearance highlighting frequently touched areas and exposing the brass below.