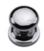

## **AVAILABLE FINISHES**

Dark Oil Rubbed (DOR)

Polished Chrome (PCH)

Polished Nickel (PNI)

schemes. Over a period of time the bronze colour will lighten along any edges and surfaces that are frequently touched and create a naturally aged appearance highlighting frequently touched areas and exposing the brass below.

Satin Brass (MSB)

Satin Nickel (GSN)

| Finish             | Code           | Projection                      | Diameter |
|--------------------|----------------|---------------------------------|----------|
|                    | MT0113-032-DOR | 1 3/8"                          | 1 1/4"   |
| Dark Oil Rubbed    | MT0113-038-DOR | 1 5/8"                          | 1 ½"     |
|                    | MT0113-032-PCH | 1 <sup>3</sup> ⁄8"              | 1 1/4"   |
| Polished<br>Chrome | MT0113-038-PCH | 1 5/8"                          | 1 ½"     |
| Polished Nickel    | MT0113-032-PNI | 1 3/8"                          | 1 1/4"   |
|                    | MT0113-038-PNI | 1 5/8"                          | 1 ½"     |
| Satin Brass        | MT0113-032-MSB | 1 3/8"                          | 1 1/4"   |
|                    | MT0113-038-MSB | 1 5/8"                          | 1 1/2"   |
| Satin Nickel       | MT0113-032-GSN | 1 <sup>3</sup> / <sub>8</sub> " | 1 1/4"   |
|                    | MT0113-038-GSN | 1 5/8"                          | 1 ½"     |