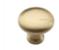

MT0117 Round Knob in Dark Oil Rubbed (DOR) 1  $\frac{1}{2}$ " diameter

MATERIAL Brass

## **AVAILABLE FINISHES**

Polished Chrome (PCH)

Polished Nickel (PNI)

Satin Brass (MSB)

Satin Nickel (GSN)

| Dark Oil Rubbed (DOR) - An aged finish on        |
|--------------------------------------------------|
| brass creating a vintage appearance, yet one     |
| that also looks outstanding in contemporary      |
| schemes. Over a period of time the bronze        |
| colour will lighten along any edges and surfaces |
| that are frequently touched and create a         |
| naturally aged appearance highlighting           |
| frequently touched areas and exposing the        |
| brass below.                                     |