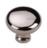

## **AVAILABLE FINISHES**

Polished Chrome (PCH)

Polished Nickel (PNI)

Satin Brass (MSB)

Satin Nickel (GSN)

| Dark Oil Rubbed (DOR) - An aged finish on        |
|--------------------------------------------------|
| brass creating a vintage appearance, yet one     |
| that also looks outstanding in contemporary      |
| schemes. Over a period of time the bronze        |
| colour will lighten along any edges and surfaces |
| that are frequently touched and create a         |
| naturally aged appearance highlighting           |
| frequently touched areas and exposing the        |
| brass below.                                     |

| Finish             | Code           | Projection | Diameter |
|--------------------|----------------|------------|----------|
| _                  | MT0117-032-DOR | 1 1/4"     | 1 1/4"   |
| Dark Oil Rubbed    | MT0117-038-DOR | 1 1/4"     | 1 1/2"   |
|                    | MT0117-032-PCH | 1 1/4"     | 1 1/4"   |
| Polished<br>Chrome | MT0117-038-PCH | 1 1/4"     | 1 1/2"   |
|                    | MT0117-032-PNI | 1 1/4"     | 1 1/4"   |
| Polished Nickel    | MT0117-038-PNI | 1 1/4"     | 1 1/2"   |
|                    | MT0117-032-MSB | 1 1/4"     | 1 1/4"   |
| Satin Brass        | MT0117-038-MSB | 1 1/4"     | 1 1/2"   |
|                    | MT0117-032-GSN | 1 1/4"     | 1 1/4"   |
| Satin Nickel       | MT0117-038-GSN | 1 1⁄4"     | 1 1/2"   |