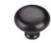

MT0117 Round Knob in Dark Oil Rubbed (DOR) 1  $\frac{1}{2}$ " diameter

MATERIAL Brass