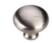

## **AVAILABLE FINISHES**

Polished Chrome (PCH)

Polished Nickel (PNI)

Satin Brass (MSB)

Satin Nickel (GSN)

| Dark Oil Rubbed (DOR) - An aged finish on        |
|--------------------------------------------------|
| brass creating a vintage appearance, yet one     |
| that also looks outstanding in contemporary      |
| schemes. Over a period of time the bronze        |
| colour will lighten along any edges and surfaces |
| that are frequently touched and create a         |
| naturally aged appearance highlighting           |
| frequently touched areas and exposing the        |
| brass below.                                     |

| Finish             | Code           | Projection | Diameter |
|--------------------|----------------|------------|----------|
| _                  | MT0117-032-DOR | 1 1/4"     | 1 1/4"   |
| Dark Oil Rubbed    | MT0117-038-DOR | 1 1/4"     | 1 1/2"   |
|                    | MT0117-032-PCH | 1 1/4"     | 1 1/4"   |
| Polished<br>Chrome | MT0117-038-PCH | 1 1/4"     | 1 1/2"   |
|                    | MT0117-032-PNI | 1 1/4"     | 1 1/4"   |
| Polished Nickel    | MT0117-038-PNI | 1 1/4"     | 1 1/2"   |
|                    | MT0117-032-MSB | 1 1/4"     | 1 1/4"   |
| Satin Brass        | MT0117-038-MSB | 1 1/4"     | 1 1/2"   |
|                    | MT0117-032-GSN | 1 1/4"     | 1 1/4"   |
| Satin Nickel       | MT0117-038-GSN | 1 1⁄4"     | 1 1/2"   |