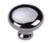

## **AVAILABLE FINISHES**

Polished Chrome (PCH)

Polished Nickel (PNI)

Satin Brass (MSB)

Satin Nickel (GSN)

| Dark Oil Rubbed (DOR) - An aged finish on        |
|--------------------------------------------------|
| brass creating a vintage appearance, yet one     |
| that also looks outstanding in contemporary      |
| schemes. Over a period of time the bronze        |
| colour will lighten along any edges and surfaces |
| that are frequently touched and create a         |
| naturally aged appearance highlighting           |
| frequently touched areas and exposing the        |
| brass below.                                     |

| Finish             | Code           | Projection | Diameter |
|--------------------|----------------|------------|----------|
| _                  | MT0117-032-DOR | 1 1/4"     | 1 1/4"   |
| Dark Oil Rubbed    | MT0117-038-DOR | 1 1/4"     | 1 1/2"   |
|                    | MT0117-032-PCH | 1 1/4"     | 1 1/4"   |
| Polished<br>Chrome | MT0117-038-PCH | 1 1/4"     | 1 1/2"   |
|                    | MT0117-032-PNI | 1 1/4"     | 1 1/4"   |
| Polished Nickel    | MT0117-038-PNI | 1 1/4"     | 1 1/2"   |
|                    | MT0117-032-MSB | 1 1/4"     | 1 1/4"   |
| Satin Brass        | MT0117-038-MSB | 1 1/4"     | 1 1/2"   |
|                    | MT0117-032-GSN | 1 1/4"     | 1 1/4"   |
| Satin Nickel       | MT0117-038-GSN | 1 1⁄4"     | 1 1/2"   |