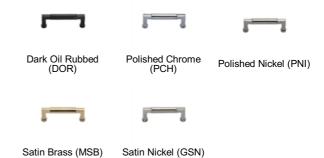

## **AVAILABLE FINISHES**

Dark Oil Rubbed (DOR) - An aged finish on brass creating a vintage appearance, yet one that also looks outstanding in contemporary schemes. Over a period of time the bronze colour will lighten along any edges and surfaces that are frequently touched and create a naturally aged appearance highlighting frequently touched areas and exposing the brass below.

| Finish             | Code           | Length             | Screw Center | Width | Projection         |
|--------------------|----------------|--------------------|--------------|-------|--------------------|
|                    | MT0312-101-DOR | 4 5/8"             | 4"           | 5/8"  | 1 <sup>5</sup> ⁄8" |
|                    | MT0312-152-DOR | 6 5/8"             | 6"           | 5/8"  | 1 5/8"             |
|                    | MT0312-203-DOR | 8 <sup>5</sup> /8" | 8"           | 5/8"  | 1 5/8"             |
| Dark Oil Rubbed    | MT0312-254-DOR | 10 5/8"            | 10"          | 5/8"  | 1 5/8"             |
|                    | MT0312-101-PCH | 4 5/8"             | 4"           | 5/8"  | 1 5/8"             |
|                    | MT0312-152-PCH | 6 5/8"             | 6"           | 5/8"  | 1 5/8"             |
|                    | MT0312-203-PCH | 8 <sup>5</sup> /8" | 8"           | 5/8"  | 1 5/8"             |
| Polished<br>Chrome | MT0312-254-PCH | 10 5/8"            | 10"          | 5/8"  | 1 5/8"             |
| <del></del> 1      | MT0312-101-PNI | 4 5/8"             | 4"           | 5/8"  | 1 5/8"             |
|                    | MT0312-152-PNI | 6 5/8"             | 6"           | 5/8"  | 1 5/8"             |
|                    | MT0312-203-PNI | 8 <sup>5</sup> /8" | 8"           | 5/8"  | 1 5/8"             |
| Polished Nickel    | MT0312-254-PNI | 10 5/8"            | 10"          | 5/8"  | 1 5/8"             |
| Satin Brass        | MT0312-101-MSB | 4 5/8"             | 4"           | 5/8"  | 1 5/8"             |
|                    | MT0312-152-MSB | 6 5/8"             | 6"           | 5/8"  | 1 5/8"             |
|                    | MT0312-203-MSB | 8 5/8"             | 8"           | 5/8"  | 1 5/8"             |
|                    | MT0312-254-MSB | 10 5/8"            | 10"          | 5/8"  | 1 5/8"             |
|                    | MT0312-101-GSN | 4 5/8"             | 4"           | 5/8"  | 1 5/8"             |
|                    | MT0312-152-GSN | 6 5/8"             | 6"           | 5/8"  | 1 5/8"             |
|                    | MT0312-203-GSN | 8 <sup>5</sup> /8" | 8"           | 5/8"  | 1 5/8"             |
| Satin Nickel       | MT0312-254-GSN | 10 5/8"            | 10"          | 5/8"  | 1 5/8"             |