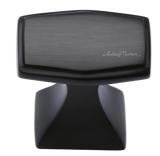

## MT0333 DECO KNOB

MT0333 Deco Knob in Dark Oil Rubbed (DOR)

MATERIAL Brass

## **AVAILABLE FINISHES**

Dark Oil Rubbed

(DOR)

Polished Nickel (PNI)

Polished Chrome (PCH)

Dark Oil Rubbed (DOR) - An aged finish on brass creating a vintage appearance, yet one that also looks outstanding in contemporary schemes. Over a period of time the bronze colour will lighten along any edges and surfaces that are frequently touched and create a naturally aged appearance highlighting frequently touched areas and exposing the brass below.