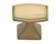

## MT0333 DECO KNOB

MT0333 Deco Knob in Dark Oil Rubbed (DOR)

MATERIAL Brass

## **AVAILABLE FINISHES**

Dark Oil Rubbed

(DOR)

Polished Nickel (PNI)

Polished Chrome (PCH)

Dark Oil Rubbed (DOR) - An aged finish on brass creating a vintage appearance, yet one that also looks outstanding in contemporary schemes. Over a period of time the bronze colour will lighten along any edges and surfaces that are frequently touched and create a naturally aged appearance highlighting frequently touched areas and exposing the brass below.