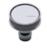

## **AVAILABLE FINISHES**

Polished Chrome (PCH)

Polished Nickel (PNI)

Satin Brass (MSB)

Satin Nickel (GSN)

| Dark Oil Rubbed (DOR) - An aged finish on        |
|--------------------------------------------------|
| brass creating a vintage appearance, yet one     |
| that also looks outstanding in contemporary      |
| schemes. Over a period of time the bronze        |
| colour will lighten along any edges and surfaces |
| that are frequently touched and create a         |
| naturally aged appearance highlighting           |
| frequently touched areas and exposing the        |
| brass below.                                     |

| Finish             | Code           | Projection | Diameter |
|--------------------|----------------|------------|----------|
| Dark Oil Rubbed    | MT4547-032-DOR | 1 1/4"     | 1 1/4"   |
| Polished<br>Chrome | MT4547-032-PCH | 1 1/4"     | 1 1/4"   |
| Polished Nickel    | MT4547-032-PNI | 1 1/4"     | 1 1/4"   |
| Satin Brass        | MT4547-032-MSB | 1 1/4"     | 1 1/4"   |
| Satin Nickel       | MT4547-032-GSN | 1 1/4"     | 1 1/4"   |