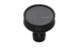

## MT4547 RIDGED KNOB

MT4547 Ridged Knob in Dark Oil Rubbed (DOR) n/a

## **MATERIAL**

Brass

## **AVAILABLE FINISHES**







Polished Chrome (PCH)



Polished Nickel (PNI)



Satin Brass (MSB)



Satin Nickel (GSN)

| Dark Oil Rubbed (DOR) - An aged finish on        |
|--------------------------------------------------|
| brass creating a vintage appearance, yet one     |
| that also looks outstanding in contemporary      |
| schemes. Over a period of time the bronze        |
| colour will lighten along any edges and surfaces |
| that are frequently touched and create a         |
| naturally aged appearance highlighting           |
| frequently touched areas and exposing the        |
| brass below.                                     |

| Finish             | Code           | Projection | Diameter |
|--------------------|----------------|------------|----------|
| Dark Oil Rubbed    | MT4547-032-DOR | 1 1/