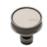

## **AVAILABLE FINISHES**

Polished Chrome (PCH)

Polished Nickel (PNI)

Satin Brass (MSB)

Satin Nickel (GSN)

| Dark Oil Rubbed (DOR) - An aged finish on        |
|--------------------------------------------------|
| brass creating a vintage appearance, yet one     |
| that also looks outstanding in contemporary      |
| schemes. Over a period of time the bronze        |
| colour will lighten along any edges and surfaces |
| that are frequently touched and create a         |
| naturally aged appearance highlighting           |
| frequently touched areas and exposing the        |
| brass below.                                     |

| Finish             | Code           | Projection | Diameter |
|--------------------|----------------|------------|----------|
| Dark Oil Rubbed    | MT4547-032-DOR | 1 1/4"     | 1 1/4"   |
| Polished<br>Chrome | MT4547-032-PCH | 1 1/4"     | 1 1/4"   |
| Polished Nickel    | MT4547-032-PNI | 1 1/4"     | 1 1/4"   |
| Satin Brass        | MT4547-032-MSB | 1 1/4"     | 1 1/4"   |
| Satin Nickel       | MT4547-032-GSN | 1 1/4"     | 1 1/4"   |