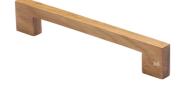

## MN0337 URBAN PULL

MN0337 Urban Pull in Oak (OKL) 6 5/16" screw centers

**MATERIAL** 

Wood