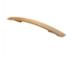

## **MN6711 STRAP PULL**

MN6711 Strap Pull in Oak (OKL) 13 1/8" length

MATERIAL

Wood

## **AVAILABLE FINISHES**

Oak (OKL)

Oak (OKL) - Precision engineered from a single piece of oak and protected by a coat of lacquer, this product offers a soft, yet modern look. Our products are produced from real wood, and as such feature natural grains which may vary slightly from piece to piece.