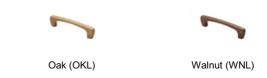

## **MN7160 ORGANIC PULL**

MN7160 Organic Pull in Oak (OKL) 7 %" length

**MATERIAL** 

Wood

## **AVAILABLE FINISHES**

Oak (OKL) - Precision engineered from a single piece of oak and protected by a coat of lacquer, this product offers a soft, yet modern look. Our products are produced from real wood, and as such feature natural grains which may vary slightly from piece to piece.